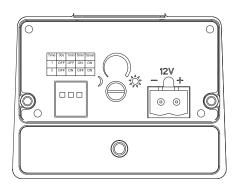

### 1. Setting up

Upon power up by connecting the DC adaptor to the unit, LED spot light turn on for 1 minutes, then, enter into 10 minutes 'Walk test mode'.

| Time | 30s | 1min | 5min | 10min |
|------|-----|------|------|-------|
| 1    | off | off  | on   | on    |
| 2    | off | on   | off  | off   |

#### Spot-light On-time adjustment

Open the bottom cover of the unit, set the On-time as per table above, On-time default is set to 1 minute.

Remark: During Walk test mode, the light only turns on for 6 seconds on every activation.

### Lux level adjustment

Default is to turn light on at dusk, to turn light on at different ambient light level, adjust the trim pot to the desire lux level.