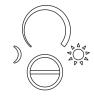

### Lux level adjustment

Default is to turn light on at dusk, to turn light on at different ambient light level, adjust the trim pot to the desire lux level.