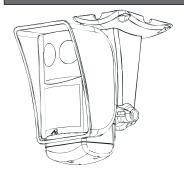

# **HG-15 L LED SMART LIGHT**

HG-15L is a motion activated LED Spot Light; it turns on the spot light for a preset duration when a person enter its detection range. It provides comfort and safety around your premises. It can be set to operate only at night or at all time.

## 3. Technical specification

| Model NO. :                | HG-15L       |               |                       |
|----------------------------|--------------|---------------|-----------------------|
| Power input :              | DC12V 500mA  | IP rating :   | IP 44                 |
| Standby/operating current: | ≤10mA/≤230mA | Dimension :   | W89. 5*L209. 5*H157mm |
| Detection range :          | 10 meters    | Gross weight: | 391g                  |